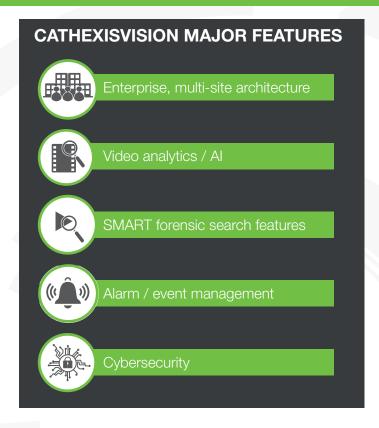

### **INTEGRATION CAPABILITIES**

- Intercom and CCTV on a single platform for simplified operation.
- Ability to associate cameras with the intercom event for real-time visual identification.
- Mining of the database to find intercom events and associated video footage.
- Create unique actions when a call triggers an event, for example:
  - Record camera
  - Send event info to local or off-site control room.
  - Call base-station
  - Send email notifications
  - Play audio clips