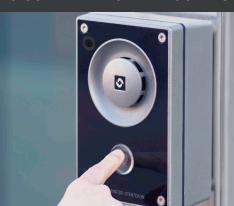

#### **OVERVIEW**

Cathexis, in partnership with Zenitel, has developed an integration solution between the Stentofon intercom and the CathexisVision video management software.

The integration displays device events in order to log calls. When there is a call on the intercom, an event is received and logged by the CathexisVision software. Selected cameras can be associated with the intercom.

Operators can monitor events happening on-site or configure the system so that detected events trigger actions, such as sending an email alert or playing an audio clip.

The CathexisVision Stentofon intercom integration increases the efficiency of the operating environment by seamlessly connecting the two systems.