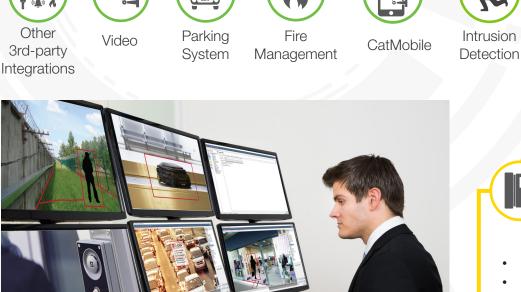

### **INTEGRATION CAPABILITIES**

- Intercom and CCTV on a single platform for simplified operation.
- Ability to associate cameras with the intercom event for real-time visual identification.
- Mining of the database to find intercom events and associated video footage.
- Create unique actions when a call triggers an event, for example:
  - Record camera
  - Send event info to local or off-site control room.
  - Call base-station
  - Send email notifications
  - Play audio clips